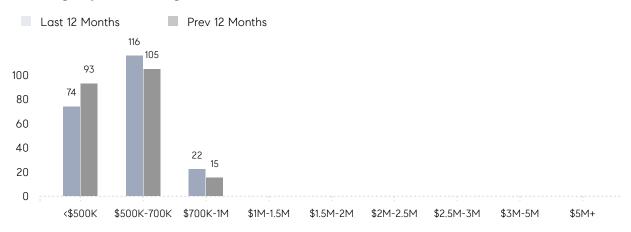

|
|                | AVERAGE SOLD PRICE | \$596,062 | \$651,333 | -8%       |
|                | # OF CONTRACTS     | 6         | 9         | -33%      |
|                | NEW LISTINGS       | 8         | 13        | -38%      |
| Condo/Co-op/TH | AVERAGE DOM        | 19        | 33        | -42%      |
|                | % OF ASKING PRICE  | 101%      | 101%      |           |
|                | AVERAGE SOLD PRICE | \$603,748 | \$599,213 | 1%        |
|                | # OF CONTRACTS     | 5         | 11        | -55%      |
|                | NEW LISTINGS       | 4         | 9         | -56%      |
|                |                    |           |           |           |

# Wood-Ridge

JUNE 2022

### Monthly Inventory



### Contracts By Price Range



### Listings By Price Range



# COMPASS



Compass makes no representations or warranties, express or implied, with respect to future market conditions or prices of residential product at the time the subject property or any competitive property is complete and ready for occupancy or with respect to any report, study, finding, recommendation or other information provided by Compass herein. Moreover, no warranty, express or implied, is made or should be assumed regarding the accuracy, adequacy, completeness, legality, reliability, merchantability or fitness for a particular purpose of any information, in part or whole, contained herein. All material is presented with the understanding that Compass shall not be deemed to provide legal, accounting or other professional services. This is not intended to solicit the purch