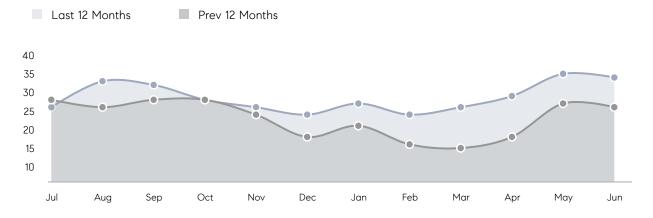

| % OF ASKING PRICE  | 103%      | 102%      |           |
|                | AVERAGE SOLD PRICE | \$596,062 | \$651,333 | -8%       |
|                | # OF CONTRACTS     | 6         | 9         | -33%      |
|                | NEW LISTINGS       | 8         | 13        | -38%      |
| Condo/Co-op/TH | AVERAGE DOM        | 19        | 33        | -42%      |
|                | % OF ASKING PRICE  | 101%      | 101%      |           |
|                | AVERAGE SOLD PRICE | \$603,748 | \$599,213 | 1%        |
|                | # OF CONTRACTS     | 5         | 11        | -55%      |
|                | NEW LISTINGS       | 4         | 9         | -56%      |
|                |                    |           |           |           |

# Wood-Ridge

JUNE 2022

### Monthly Inventory



### Contracts By Price Range



### Listings By Price Range



# COMPASS



Compass makes no representations or warranties, express or implied, with respect to future market conditions or prices of residential product at the time the subject property or any competitive property is complete and ready for occupancy or with respect to any report, study, finding, recommendation or other information provided by Compass herein. Moreover, no warranty, express or implied, is made or should be assumed regarding the accuracy, adequacy, completeness, legality, reliability, merchantability or fitness for a particular purpose of any information, in part or whole, contained herein. All material is presented with the understanding that Compass shall not be deemed to provide legal, accounting or other p