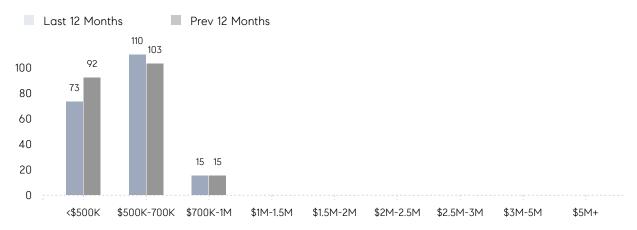

03%      | 102%      |           |
|                | AVERAGE SOLD PRICE | \$596,062 | \$651,333 | -8%       |
|                | # OF CONTRACTS     | 6         | 9         | -33%      |
|                | NEW LISTINGS       | 8         | 13        | -38%      |
| Condo/Co-op/TH | AVERAGE DOM        | 19        | 33        | -42%      |
|                | % OF ASKING PRICE  | 101%      | 101%      |           |
|                | AVERAGE SOLD PRICE | \$603,748 | \$599,213 | 1%        |
|                | # OF CONTRACTS     | 5         | 11        | -55%      |
|                | NEW LISTINGS       | 4         | 9         | -56%      |
|                |                    |           |           |           |

# Wood-Ridge

JUNE 2022

### Monthly Inventory



### Contracts By Price Range



### Listings By Price Range



# COMPASS



Compass makes no representations or warranties, express or implied, with respect to future market conditions or prices of residential product at the time the subject property or any competitive property is complete and ready for occupancy or with respect to any report, study, finding, recommendation or other information provided by Compass herein. Moreover, no warranty, express or implied, is made or should be assumed regarding the accuracy, adequacy, completeness, legality, reliability, merchantability or fitness for a particular purpose of any information, in part or whole, contained herein. All material is presented with the understanding that Compass shall not be deemed to provide legal, accounting or other professional services. This is no